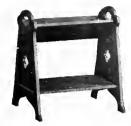

Magazine Rack No. 552.

Maple, Imitation Quartered Oak, Golden Wax and Weathered, 18x18 in, Top. 43 in, High. Weight 60 lbs. Price \$7.00.